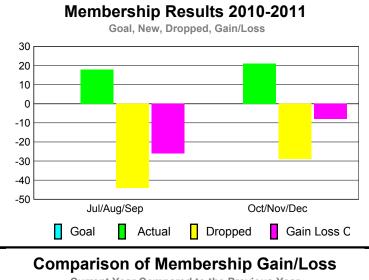

## **MEMBERSHIP Membership** Results <u>Membership</u> 2010-2011 2009-2010 Net Actual Actual Gain/ Gain/ Memb New Dropped Loss of Loss of Month Goal Memb Memb Memb **Memb** Jul/Aug/Sep -7 0 -44 -26 18 Oct/Nov/Dec 21 -29 -8 -14 Totals -34 -21 0 39 -73