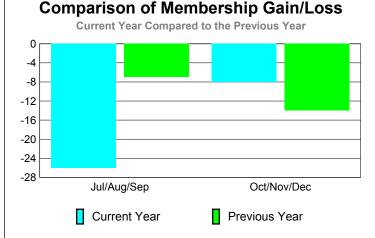

## **MEMBERSHIP Membership** Results <u>Membership</u> 2010-2011 2009-2010 Net Actual Actual Gain/ Gain/ Memb New Dropped Loss of Loss of Month Goal Memb Memb Memb **Memb** Jul/Aug/Sep -7 0 -44 -26 18 Oct/Nov/Dec 21 -29 -8 -14 Totals -34 -21 0 39 -73