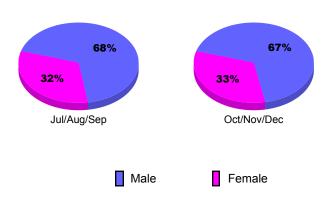

## **Location: WASHINGTON GMT: DANA M BIGGS CLUBS Club** Results Clubs 2009-2010 2010-2011 New Actual Actual Gain/ Gain/ Club New **Dropped** Loss of Loss of Month Goal Clubs Clubs Clubs Clubs Jul/Aug/Sep 0 0 0 0 0 Oct/Nov/Dec 0 0 0 0 0 Totals 0 0 **Club Results 2010-2011** Goal, New, Dropped, Gain/Loss





## YTD Status Quo Clubs 2010-2011



## **MEMBERSHIP Membership** Results <u>Membership</u> 2010-2011 2009-2010 Net Actual Actual Gain/ Gain/ Memb New Dropped Loss of Loss of Month Goal Memb Memb Memb **Memb** Jul/Aug/Sep -7 0 -44 -26 18 Oct/Nov/Dec 21 -29 -8 -14 Totals -34 -21 0 39 -73

GMT CA: 1





## Gender Comparison 2010-2011